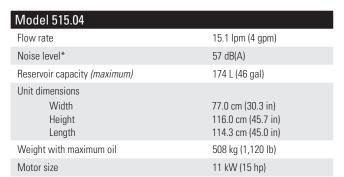

## Model 515.04 Specifications

Operating pressure: 210 bar (3,000 psi)

Pump type: Variable displacement pump

Filtration: Full flow on the return side

Maximum ambient operating temperature: 40°C (104°F)

Minimum ambient operating temperature: 5°C (40°F)