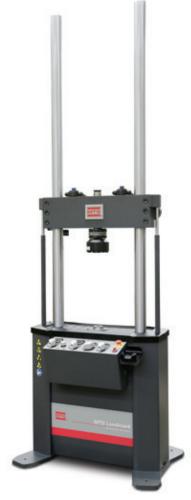

ydraulic fluid to operate, and the cooling circuits save energy by requiring less power to cool as well. For single load frames, this small, energy-efficient HPU is the ideal choice for reliable hydraulic power generation.

## Model 515.04 Specifications

Operating pressure: 210 bar (3,000 psi)

Pump type: Variable displacement pump

Filtration: Full flow on the return side

Maximum ambient operating temperature: 40°C (104°F)

Minimum ambient operating temperature: 5°C (40°F)



Easy-to-use control panel



Energy-efficient and clean filtration system



<sup>\*</sup> Sound levels [57 dB(A)] are expressed as a free field value. Readings may vary with acoustic environment.

Specifications subject to change without notice. Please contact MTS for specifications critical to your application.



MTS Landmark 370.10 Load Frame



## **MTS Systems Corporation**

14000 Technology Drive Eden Prairie, MN 55344-2290 USA

Telephone: 1-952-937-4000 Toll Free: 1-800-328-2255 E-mail: info@mts.com www.mts.com ISO 9001 Certified QMS MTS, MTS Landmark and Bionix are registered trademarks and SilentFlo is a trademark of MTS Systems Corporation. These trademarks may be protected in other countries. RTM No. 211177.

© 2023 MTS Systems Corporation 100-406-609b SilentFlo515.04HPU • Printed in U.S.A. • 12/23