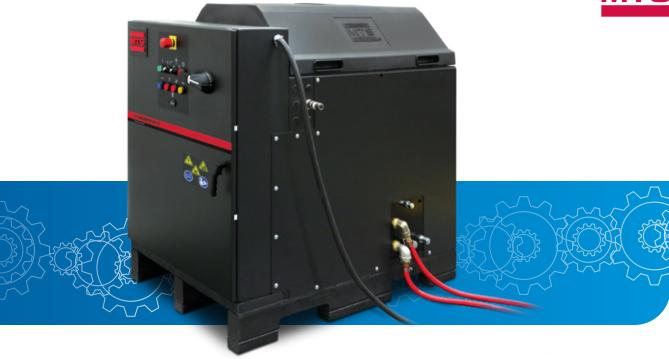

## MTS SilentFlo™ 515.04 Hydraulic Power Unit

Single-station support for low-flow applications

The MTS SilentFlo 515.04 was specifically designed for use with a single MTS Landmark\* or Bionix\* load frame. For applications requiring a force range of 1–25 kN (0.2–5.5 kip) and a maximum average flow rate of 15.1 lpm (4 gpm), this HPU provides all the benefits of proven SilentFlo technology at a fraction of the cost.

This compact unit can be placed in close proximity to your testing workspace because it is extremely quiet with a 57 dB(A) sound level, which is similar to that of a household dishwasher and quieter than normal conversation. In addition, features such as tuned tubes reduce the outlet ripple noise, which improves test data accuracy.

The small size requires less power and hydraulic fluid to operate, and the cooling circuits save energy by requiring less power to cool as well. For single load frames, this small, energy-efficient HPU is the ideal choice for reliable hydraulic power generation.