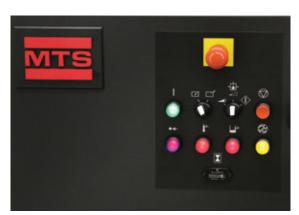

Easy-to-use control panel

Energy-efficient and clean filtration system

<sup>\*</sup> Sound levels [57 dB(A)] are expressed as a free field value. Readings may vary with acoustic environment.

Specifications subject to change without notice. Please contact MTS for specifications critical to your application.